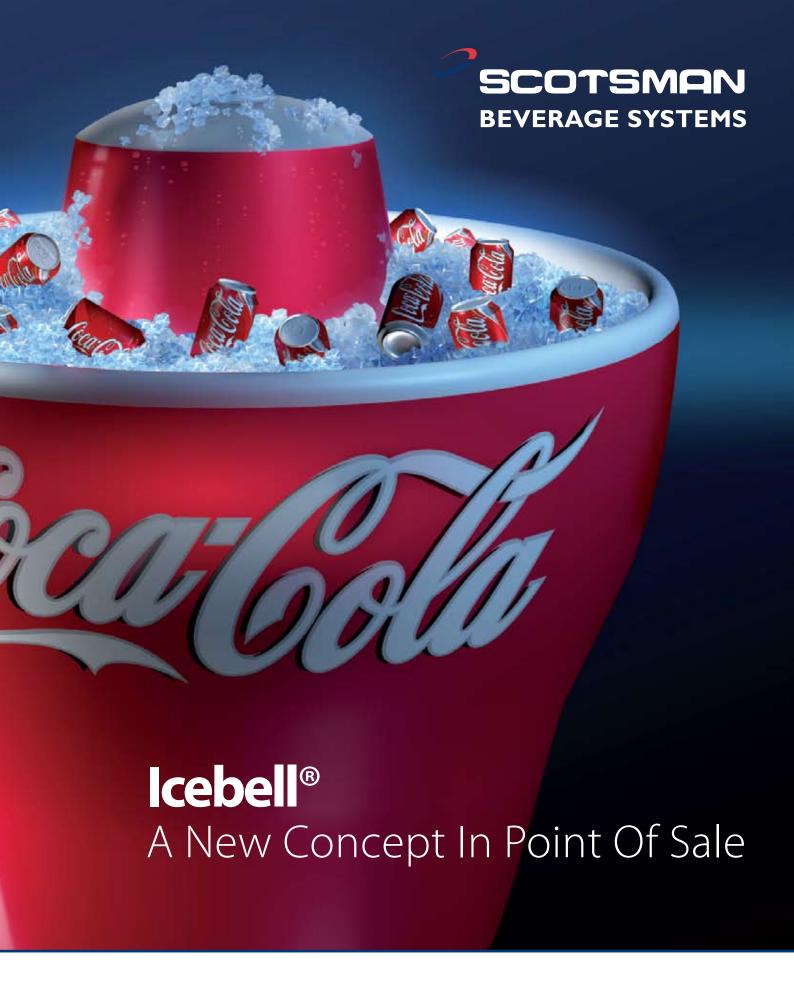

## Icebell Drinks Display System

# **Icebell**®

### Features

The Icebell is a movable point of sale, display system, which is designed to chill and attractively present merchandise for sale. The 30 litres of water used for creating ice, is continuously sanitised and re-circulated in the system, negating the need for plumbing in to the water supply. The system is designed to run continuously for 3 months or intermittently as required.

## The new, easy to use, high impact drinks display system.

Supplied on 4 casters, 2 braked.

Water trough and side panels' are user removable to allow access through a standard doorway.

The machine can be used in higher ambient to a maximum of 32 Degrees, but ice-manufacture and through filling rate will reduce accordingly.